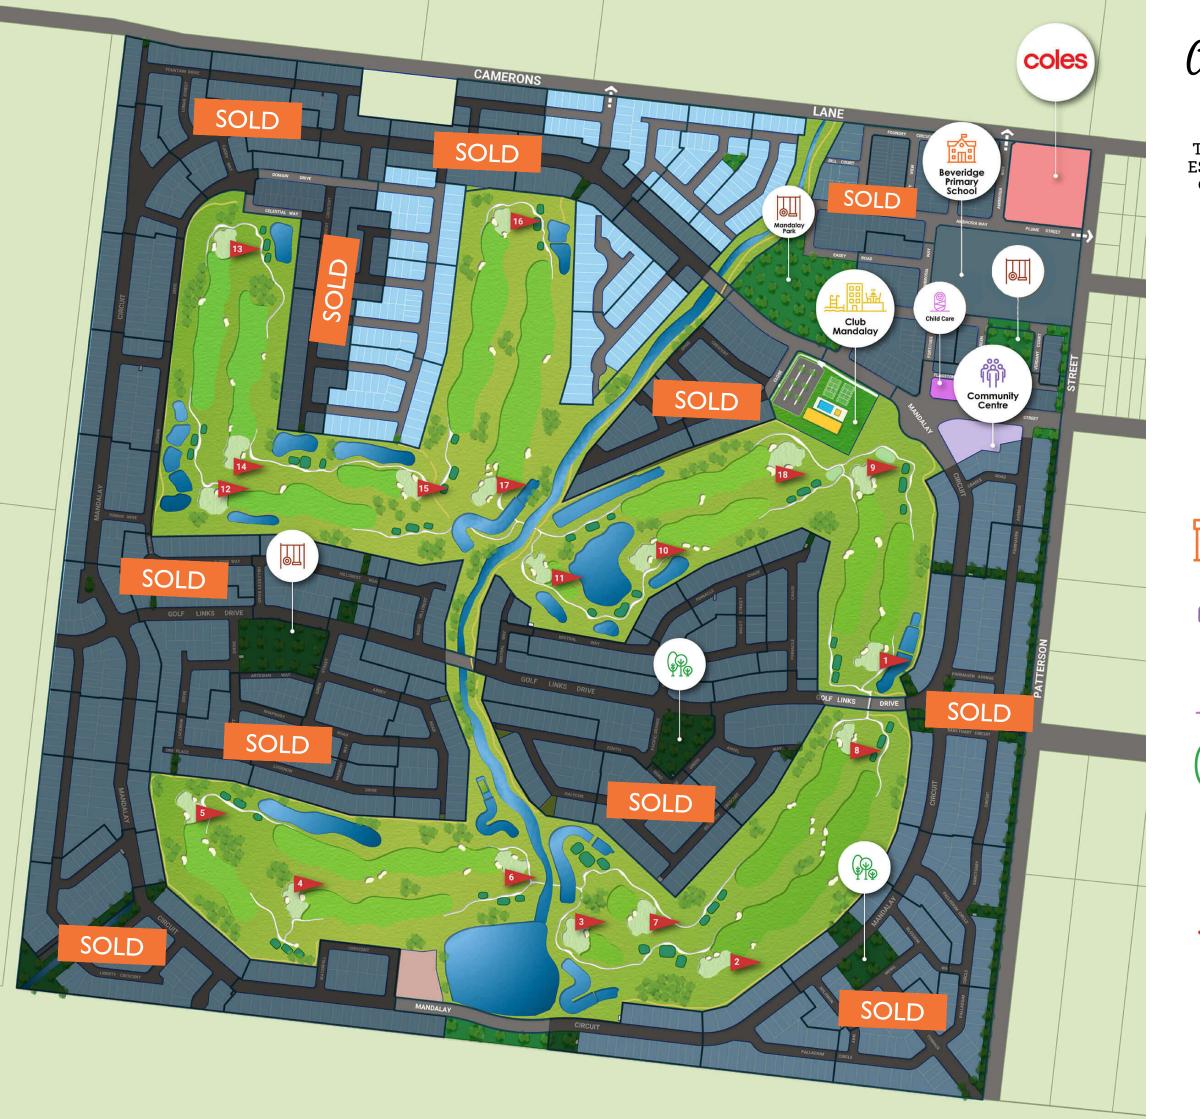

## **Club Mandalay**

Restaurant, gym, tennis courts, 25m heated pool and kids splash park

Beveridge Primary School Mandalay Campus

Beveridge Community Centre Maternal Child Health Kindergarten

Mandalay Childcare Centre Long Daycare 6weeks - 5years

40% open space including golf course, parklands, waterways, walking trails. 2.5 hectare Mandalay Park plus three neighbourhood parks

Playgrounds

Future retail precinct sold to COLES.

This masterplan is computer generated and not to scale. All details on the masterplan are subject to approval by the relevant authorities and, as such, dimensions and other details may change.